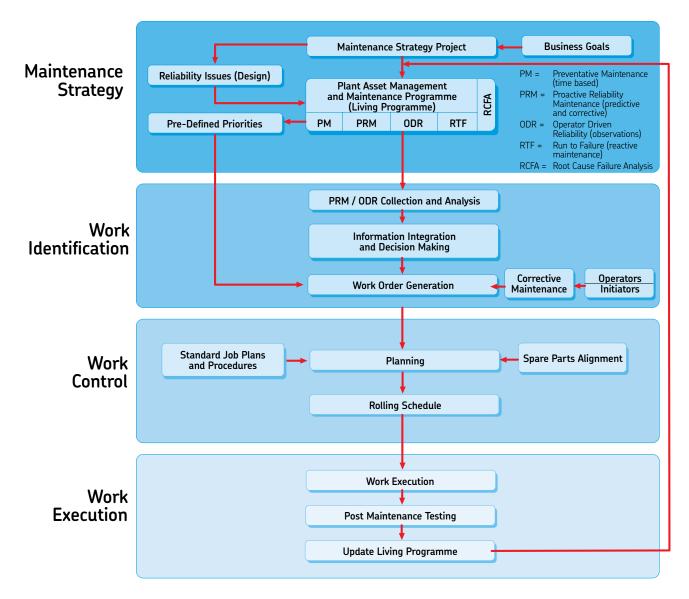

The AEO process encompasses four key elements: *Strategy, Identification, Control and Execution.* Within each of these elements, the coordination and participation of three essential factors within the organization – process, culture, and technology – is paramount to the overall success of the AEO process.

*Maintenance Strategy* involves the evaluation of work activities in relationship to a facility's business objectives, a procedure that creates the documented basis for the maintenance program.

#### The AEO Process

A process for translating asset knowledge into bottom-line value

*Work Identification* is where "work" is identified from the evaluation of a comprehensive flow of data in conjunction with an integrated decision-making process. Key to the success of Identification is a comprehensive CMMS (Computerized Maintenance Management System).

*Work Control* involves establishing procedures for planning and scheduling the work identified by the CMMS. Tasks are organized based on several parameters, including time and condition; job plans or procedures; man-hours required; data feedback; special requirements; and many other factors.

*Work Execution* is where identified, planned and scheduled work is performed. Once work is completed, feedback from the field plays a key role in measuring the overall effectiveness of the AEO process and making refinements for even greater efficiency in the future.

The AEO process transforms conceptual asset management to tangible competitive edge. SKF can help plan a course of action to align your reliability and risk focused maintenance strategy with your organization's business objectives. Our team will help correct known problems, and will then work with you to assess and identify additional opportunities for improvement in the areas of production, safety and environment.

#### Asset Efficiency Optimization – Work Flow Process

Maximum return is achieved when all parts of the process are implemented; however, customers can focus on first one area then another in progressive stages.